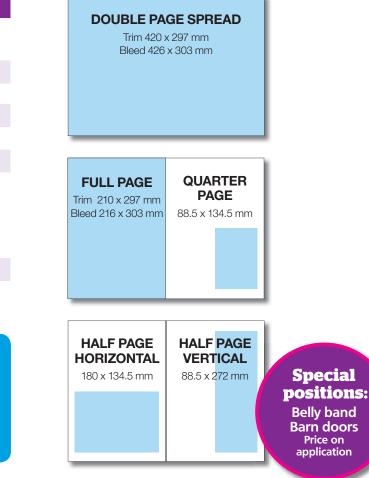

# **ADVERTISING RATES**

| ADVERTISING RATES                  |                 |                 |  |
|------------------------------------|-----------------|-----------------|--|
| Advertising<br>Rates (ALL Members) | 1-2 issues      | <b>3 issues</b> |  |
| Double page spread                 | £2,500 (£2,000) | £2,000 (£1,800) |  |
| Full page IFC                      | £1,485 (£1,175) | £1,200 (£1,000) |  |
| Full page OBC                      | £1,485 (£1,175) | £1,200 (£1,000) |  |
| Full page ROP                      | £1,200 (£950)   | £1,000 (£800)   |  |
| Half page                          | £650 (£520)     | £550 (£450      |  |
| Quarter page                       | £450 (£360)     | £400 (£300)     |  |