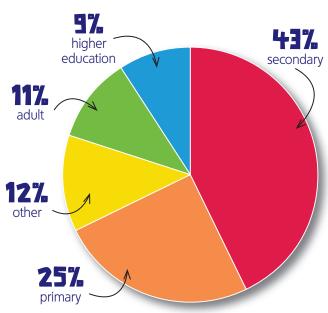

# **MEDIA INFORMATION 2015**

"Since its launch in 2009, Languages Today has become one of our flagship publications. The theme of each issue focuses on a current and relevant aspect of language teaching, which paired with regular features on news, classroom practice and teaching ideas makes Languages Today not only a must-read for every language teacher in the UK – but also a great opportunity for organisations involved with languages to engage with the teaching community." **René Koglbauer, ALL President**  As the major subject association for those involved in teaching languages at all levels, *Languages Today* represents a unique opportunity to reach ALL's **4.500 members** 